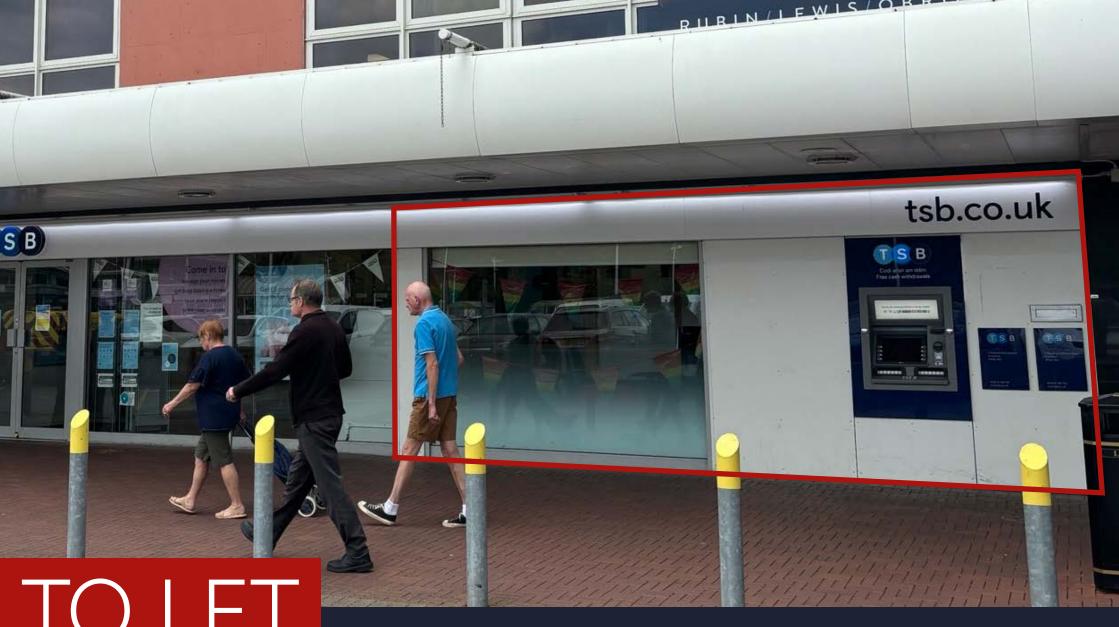

Prime retail unit

1,006 sq.ft

# 8 General Rees Square, Cwmbran Shopping Centre

- Town Centre footfall c.20m pa
- Shopping Centre is anchored by Dunelm, The Range, and JD Sports
- Nearby retailers include Primark, ASDA, The Works, and Greggs
- 3,500 free car parking spaces

# 8 General Rees Square, Cwmbran Shopping Centre