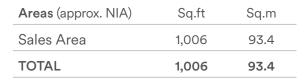

Prime retail unit

1,006 sq.ft

Floor Plan - Unit 8 - 1076sq ft.

Floor Plan - Unit 7 Floo - 1129sg ft. - 107