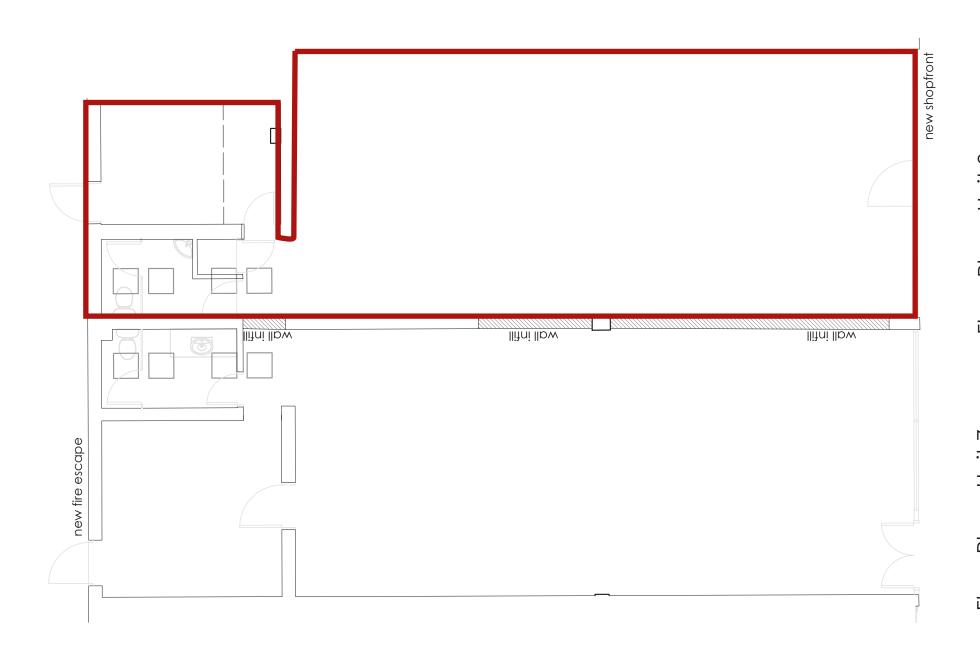

Prime retail unit

1,006 sq.ft

# 8 General Rees Square, Cwmbran Shopping Centre

- Town Centre footfall c.20m pa
- Shopping Centre is anchored by Dunelm, The Range, and JD Sports
- Nearby retailers include Primark, ASDA, The Works, and Greggs
- 3,500 free car parking spaces





Floor Plan - Unit 8 - 1076sq ft.

Floor Plan - Unit 7 Floo - 1129sg ft. - 107

# 8 General Rees Square, Cwmbran Shopping Centre



## Description

The premises occupy a prime location on The General Rees Square. Nearby Primark, Asda, The Works, and Greggs.

Cwmbran Shopping Centre is anchored by Dunelm, The Range, and JD Sports and provides 3,500 free car parking spaces.

#### Rent

£37,500 per annum exclusive.

#### Rates

Rateable value of £39,500 Rateable value is subject to change. Interested parties are advised to contact the local authority to confirm their liabilities and any transitional relief.

### Services

The unit has electricity connected.

# Service Charge & Insurance

This unit participates in a service charge of £7,272 per annum. Insurance is £699.

## **Energy Performan