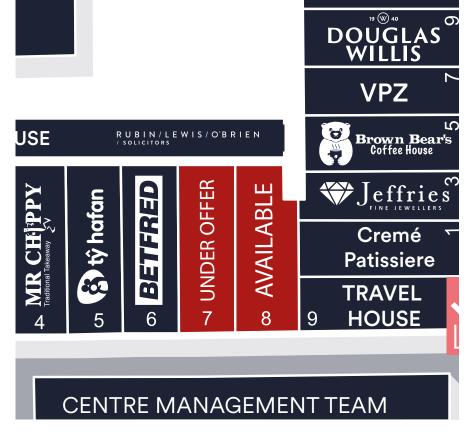

# 8 General Rees Square, Cwmbran Shopping Centre

- Town Centre footfall c.20m pa
- Shopping Centre is anchored by Dunelm, The Range, and JD Sports
- Nearby retailers include Primark, ASDA, The Works, and Greggs
- 3,500 free car parking spaces

## Description

The premises occupy a prime location on The General Rees Square. Nearby Primark, Asda, The Works, and Greggs.

Cwmbran Shopping Centre is anchored by Dunelm, The Range, and JD Sports and provides 3,500 free car parking spaces.